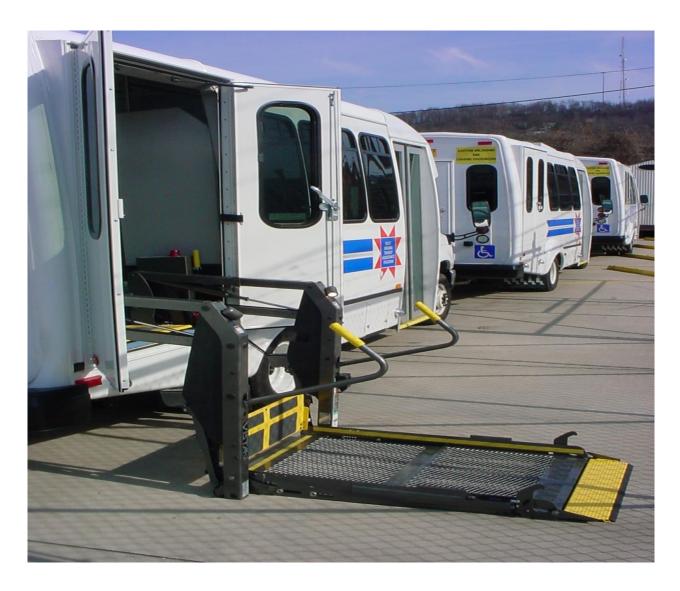

# Converted Van (Rear Lift)

9 Passengers With No Wheelchair Spaces Utilized
7 Passengers With 1 Wheelchair Space Utilized
3 Passengers With 2 Wheelchair Spaces Utilized
13 Passengers If Not Equipped With A Lift

# Converted Van (Rear Lift)