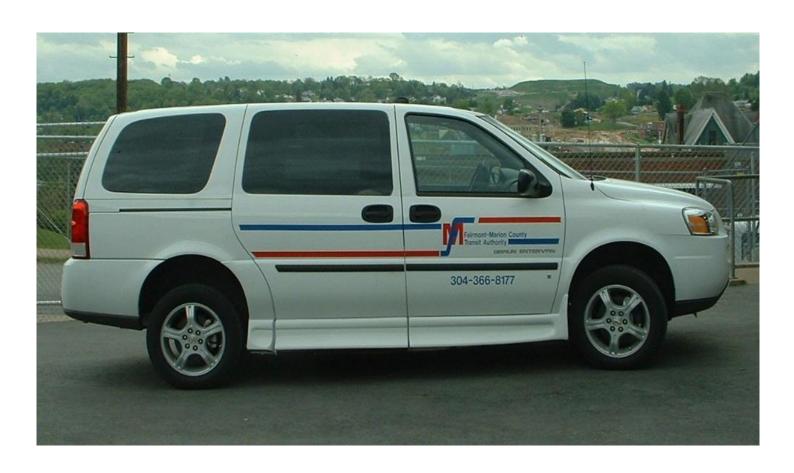

# Converted Van (Rear Lift)

9 Passengers With No Wheelchair Spaces Utilized
7 Passengers With 1 Wheelchair Space Utilized
3 Passengers With 2 Wheelchair Spaces Utilized
13 Passengers If Not Equipped With A Lift

# Converted Van (Rear Lift)



#### **Cutaway Van**



12 Passengers With No Wheelchair Space Utilized12 Passengers With 1 Wheelchair Space Utilized12 Passengers With 2 Wheelchair Spaces Utilized13 Passengers If Not Equipped With A Lift



**Cutaway Van** 



**Cutaway Van** 



**Cutaway Van** 



**Cutaway Van** 



**Cutaway Van** 



## **Narrow Body Van**

8 Passengers With No Wheelchair Space Utilized 8 Passengers With 1 Wheelchair Space Utilized 4 Passengers With 2 Wheelchair Spaces Utilized 12 Passengers If Not Equipped With A Lift



### **Low Floor Minivan With Ramp**

5 Passengers With No Wheelchair Space Utilized 3 Passengers With Wheelchair Space Utilized



**Low Floor Minivan With Ramp** 



**Low Floor Minivan With Ramp** 



**Low Floor Minivan With Ramp** 



7 Passenger Minivan Without A Lift