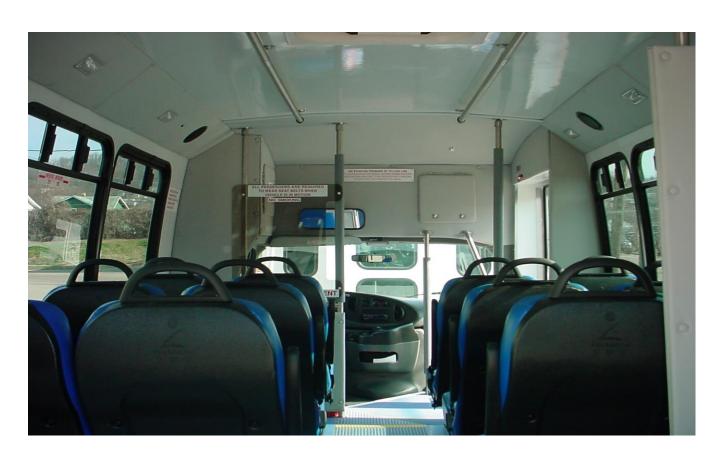

#### **Cutaway Van**

12 Passengers With No Wheelchair Space Utilized12 Passengers With 1 Wheelchair Space Utilized12 Passengers With 2 Wheelchair Spaces Utilized13 Passengers If Not Equipped With A Lift

**Cutaway Van** 

**Cutaway Van** 

**Cutaway Van** 

**Cutaway Van** 

**Cutaway Van** 