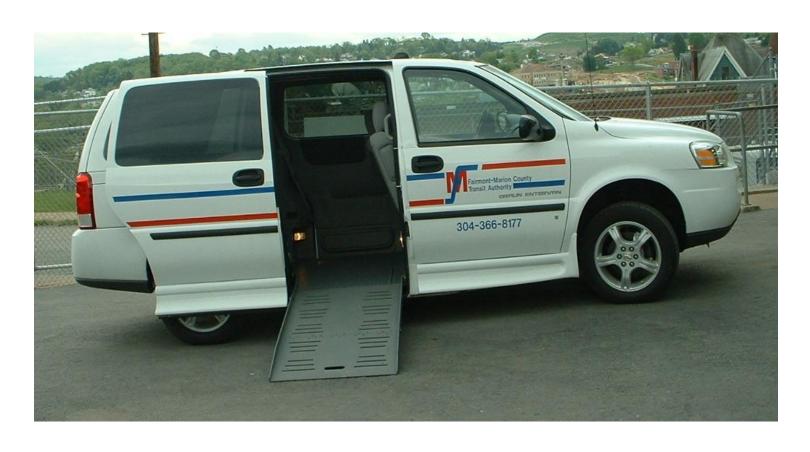

### **Low Floor Minivan With Ramp**

5 Passengers With No Wheelchair Space Utilized 3 Passengers With Wheelchair Space Utilized

**Low Floor Minivan With Ramp** 

**Low Floor Minivan With Ramp** 

**Low Floor Minivan With Ramp** 