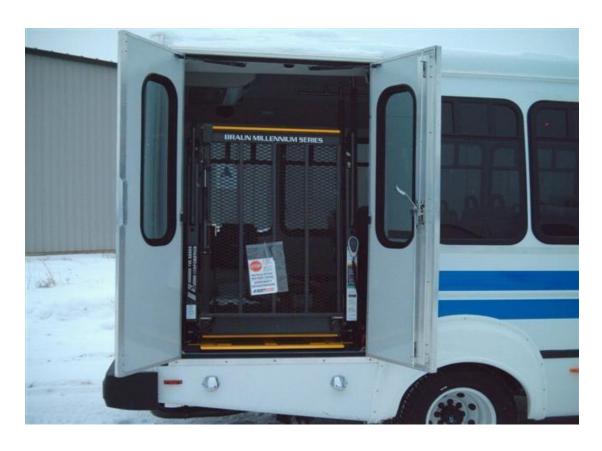

# Converted Van (Rear Lift)

9 Passengers With No Wheelchair Spaces Utilized
7 Passengers With 1 Wheelchair Space Utilized
3 Passengers With 2 Wheelchair Spaces Utilized
13 Passengers If Not Equipped With A Lift

# Converted Van (Rear Lift)