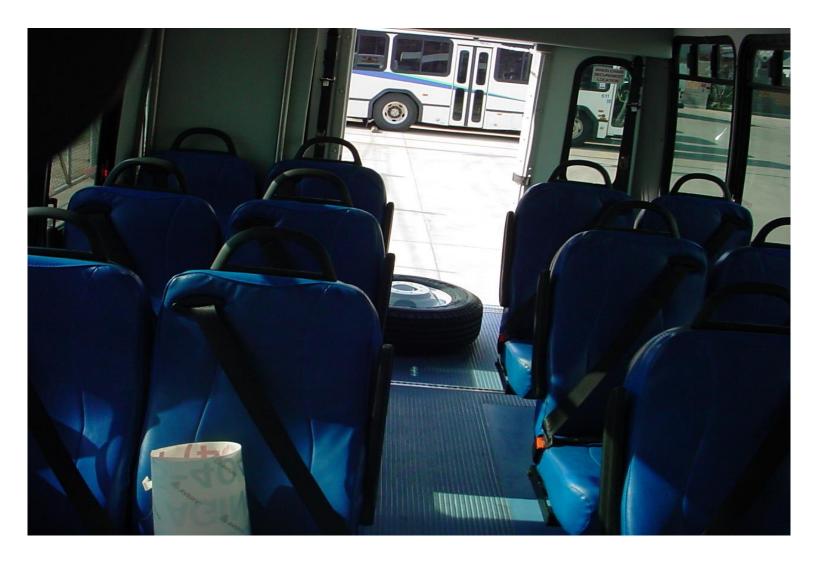

#### **Cutaway Van**

12 Passengers With No Wheelchair Space Utilized12 Passengers With 1 Wheelchair Space Utilized12 Passengers With 2 Wheelchair Spaces Utilized13 Passengers If Not Equipped With A Lift

**Cutaway Van** 

**Cutaway Van** 

**Cutaway Van** 

**Cutaway Van** 

**Cutaway Van** 