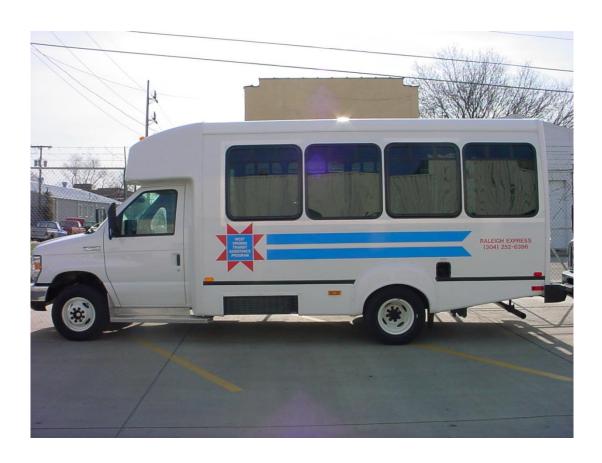

#### **Cutaway Van**

12 Passengers With No Wheelchair Space Utilized12 Passengers With 1 Wheelchair Space Utilized12 Passengers With 2 Wheelchair Spaces Utilized13 Passengers If Not Equipped With A Lift

**Cutaway Van** 

**Cutaway Van** 

**Cutaway Van** 

**Cutaway Van** 

**Cutaway Van** 