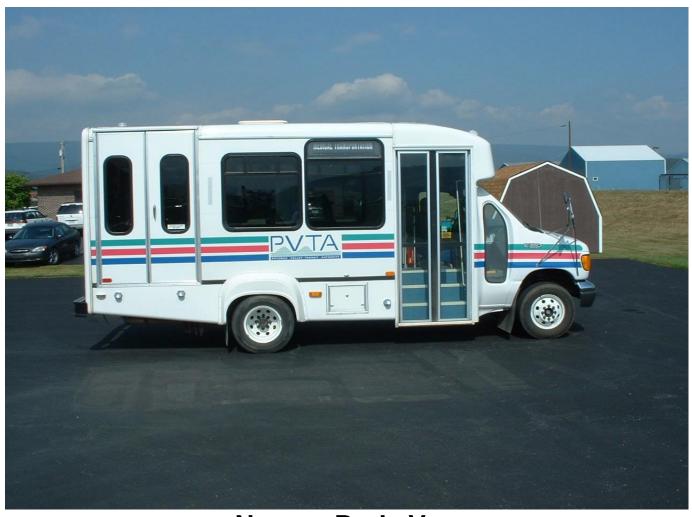

#### **Cutaway Van**

12 Passengers With No Wheelchair Space Utilized12 Passengers With 1 Wheelchair Space Utilized12 Passengers With 2 Wheelchair Spaces Utilized13 Passengers If Not Equipped With A Lift

**Cutaway Van** 

**Cutaway Van** 

**Cutaway Van** 

**Cutaway Van** 

**Cutaway Van** 