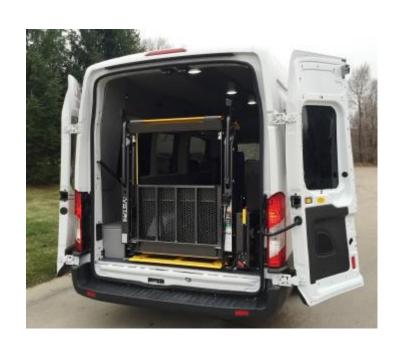

# Converted Van (Rear Lift)

9 Passengers With No Wheelchair Spaces Utilized
7 Passengers With 1 Wheelchair Space Utilized
3 Passengers With 2 Wheelchair Spaces Utilized
13 Passengers If Not Equipped With A Lift

# Converted Van (Rear Lift)