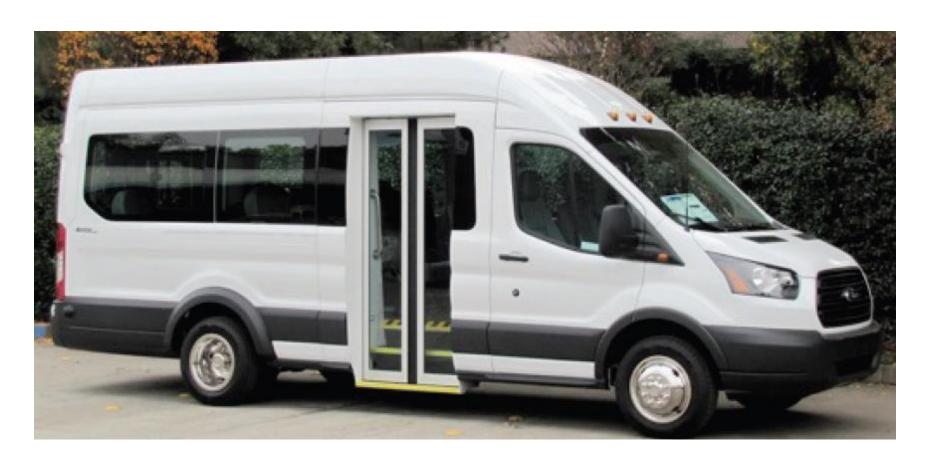

# Converted Van (Rear Lift)

9 Passengers With No Wheelchair Spaces Utilized
7 Passengers With 1 Wheelchair Space Utilized
3 Passengers With 2 Wheelchair Spaces Utilized
13 Passengers If Not Equipped With A Lift

# Converted Van (Rear Lift)