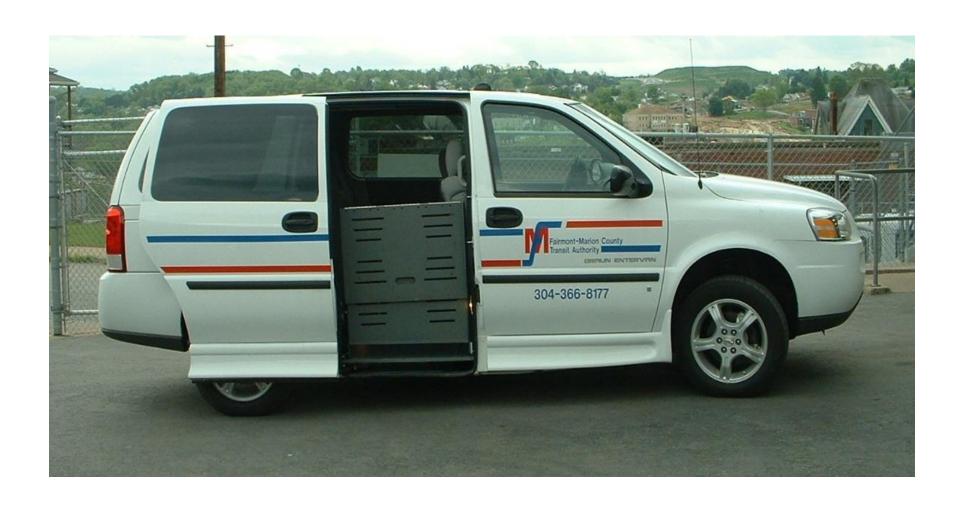

### **Low Floor Minivan With Ramp**

5 Passengers With No Wheelchair Space Utilized 3 Passengers With Wheelchair Space Utilized

**Low Floor Minivan With Ramp** 

**Low Floor Minivan With Ramp** 

**Low Floor Minivan With Ramp** 